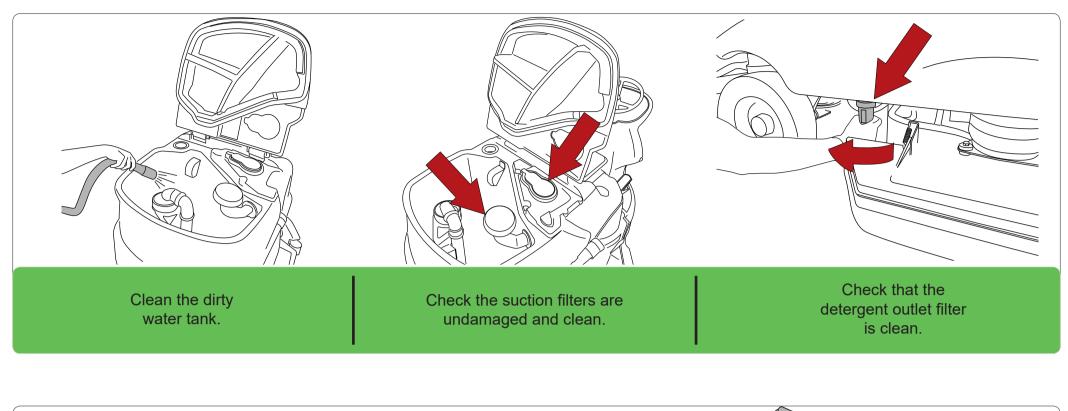

# **CT230 Quick guide**



This guide is intended for quick consultation only and does not replace the user and maintenance manual. Before using the machine, read the user and maintenance manual contained in the machine's packaging thoroughly and strictly follow all the instructions.





## **PREPARATION & OPERATION**



PLDC01956





### DAILY MAINTENANCE





# **REPLACING THE SQUEEGEE BLADES**

unscrew the wing nuts fixing the blade retainer; remove the blade retainer; remove the blade;

put the same blade back, reversing the edge in contact with the floor, or replace with a new one; reposition the blade retainer and fix the wing nuts back;

#### ATTACHING/REMOVING THE BRUSHES

Attaching:

Press the "Click-Off-On" button. The machine first performs a release operation, then immediately afterwards enables the attachment operation. Press the "Click-Off-On" button again to automatically attach the brushes.

Releasing:

Press the "Click-Off-On" button, the machine releases the brushes.



PLDC01956