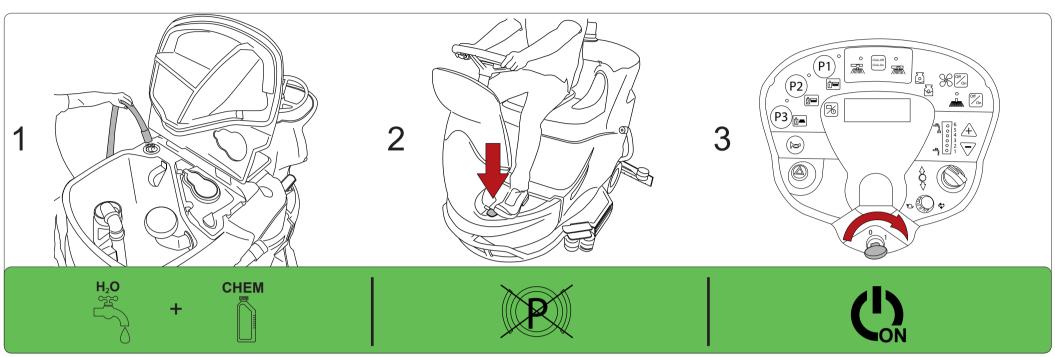

# **CT230 Quick guide**



This guide is intended for quick consultation only and does not replace the user and maintenance manual. Before using the machine, read the user and maintenance manual contained in the machine's packaging thoroughly and strictly follow all the instructions.





## **PREPARATION & OPERATION**



PLDC01956





### DAILY MAINTENANCE





# **REPLACING THE SQUEEGEE BLADES**

unscrew the wing nuts fixing the blade retainer; remove the blade retainer; remove the blade;

put the same blade back, reversing the edge in contact with the floor, or replace with a new one; reposition the blade retainer and fix the wing nuts back;

#### ATTACHING/REMOVING THE BRUSHES

Attaching:

Press the "Click-Off-On" button. The machine first performs a release operation, then immediately afterwards enables the attachment operation. Press the "Click-Off-On" button again to automatically attach the brushes.

Releasing:

Press the "Click-Off-On" button, the machine releases the brushes.



PLDC01956