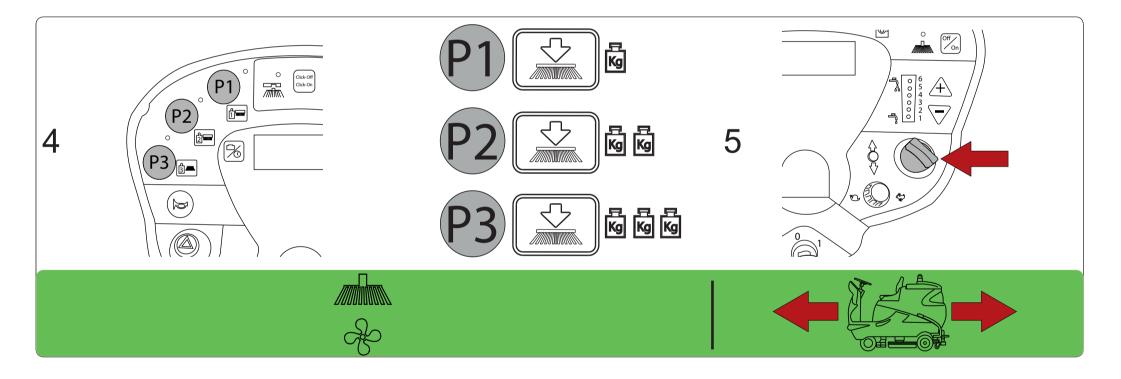

# **CT230 Quick guide**



This guide is intended for quick consultation only and does not replace the user and maintenance manual. Before using the machine, read the user and maintenance manual contained in the machine's packaging thoroughly and strictly follow all the instructions.





## **PREPARATION & OPERATION**



PLDC01956





### DAILY MAINTENANCE





# **REPLACING THE SQUEEGEE BLADES**

unscrew the wing nuts fixing the blade retainer; remove the blade retainer; remove the blade;

put the same blade back, reversing the edge in contact with the floor, or replace with a new one; reposition the blade retainer and fix the wing nuts back;

#### ATTACHING/REMOVING THE BRUSHES

Attaching:

Press the "Click-Off-On" button. The machine first performs a release operation, then immediately afterwards enables the attachment operation. Press the "Click-Off-On" button again to automatically attach the brushes.

Releasing:

Press the "Click-Off-On" button, the machine releases the brushes.



PLDC01956