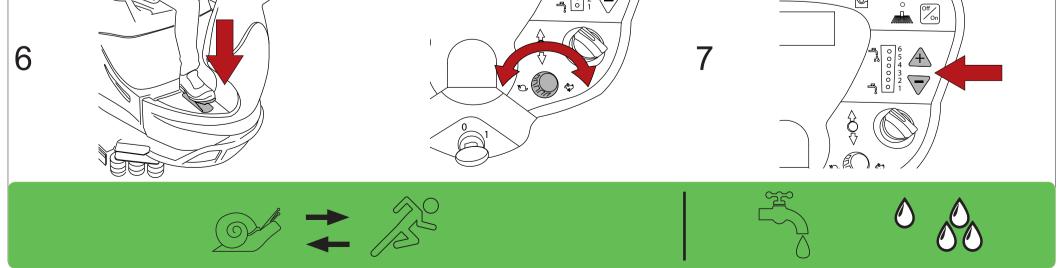

# **CT230 Quick guide**



This guide is intended for quick consultation only and does not replace the user and maintenance manual. Before using the machine, read the user and maintenance manual contained in the machine's packaging thoroughly and strictly follow all the instructions.





## **PREPARATION & OPERATION**



PLDC01956





### DAILY MAINTENANCE





# **REPLACING THE SQUEEGEE BLADES**

unscrew the wing nuts fixing the blade retainer; remove the blade retainer; remove the blade;

put the same blade back, reversing the edge in contact with the floor, or replace with a new one; reposition the blade retainer and fix the wing nuts back;

#### ATTACHING/REMOVING THE BRUSHES

Attaching:

Press the "Click-Off-On" button. The machine first performs a release operation, then immediately afterwards enables the attachment operation. Press the "Click-Off-On" button again to automatically attach the brushes.

Releasing:

Press the "Click-Off-On" button, the machine releases the brushes.



PLDC01956