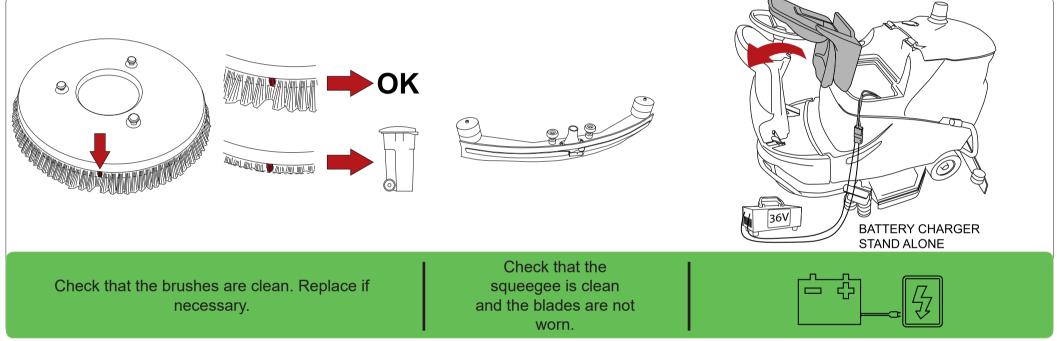

### DAILY MAINTENANCE

# **REPLACING THE SQUEEGEE BLADES**

unscrew the wing nuts fixing the blade retainer; remove the blade retainer; remove the blade;

put the same blade back, reversing the edge in contact with the floor, or replace with a new one; reposition the blade retainer and fix the wing nuts back;