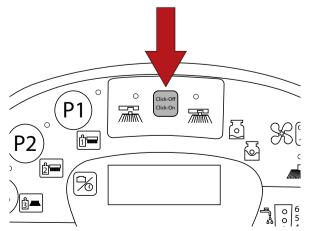

#### ATTACHING/REMOVING THE BRUSHES

Attaching:

Press the "Click-Off-On" button. The machine first performs a release operation, then immediately afterwards enables the attachment operation. Press the "Click-Off-On" button again to automatically attach the brushes.

Releasing:

Press the "Click-Off-On" button, the machine releases the brushes.

PLDC01956